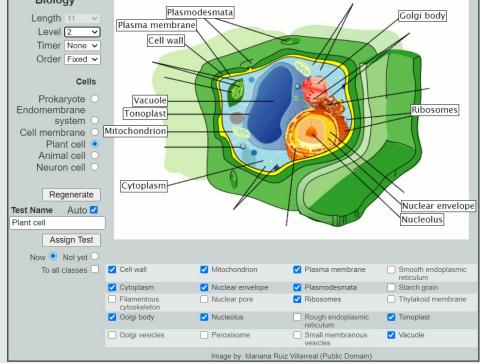

## https://www.thatquiz.org/

Register now for a free teacher account and assign our quizzes and tests of your own design to your students. You receive complete test results including all grades and wrong answers.