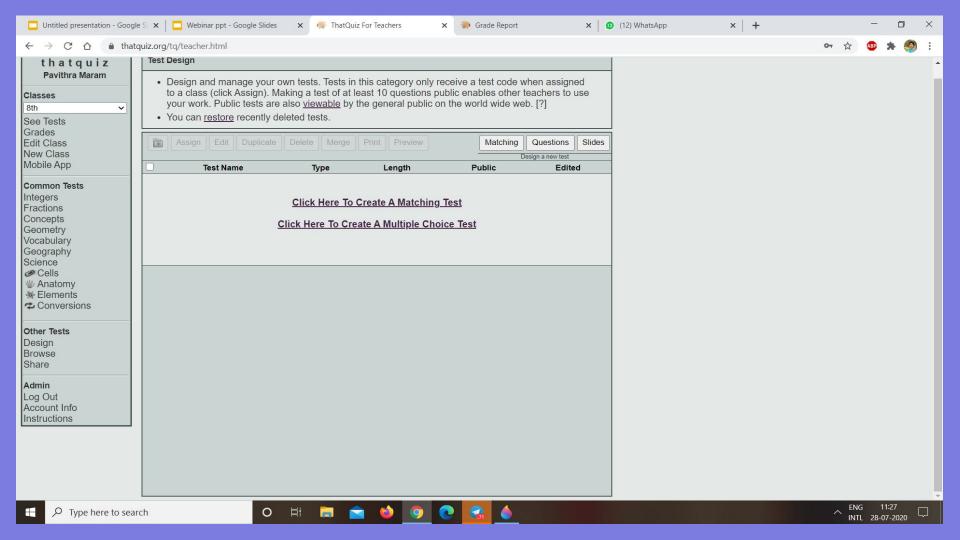

## https://www.thatquiz.org/

Register now for a free teacher account and assign our quizzes and tests of your own design to your students. You receive complete test results including all grades and wrong answers.