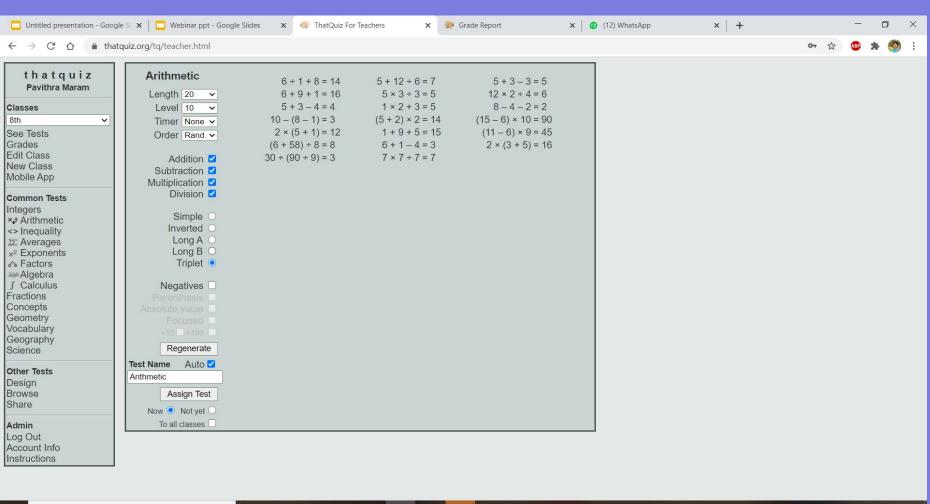

## https://www.thatquiz.org/

Register now for a free teacher account and assign our quizzes and tests of your own design to your students. You receive complete test results including all grades and wrong answers.