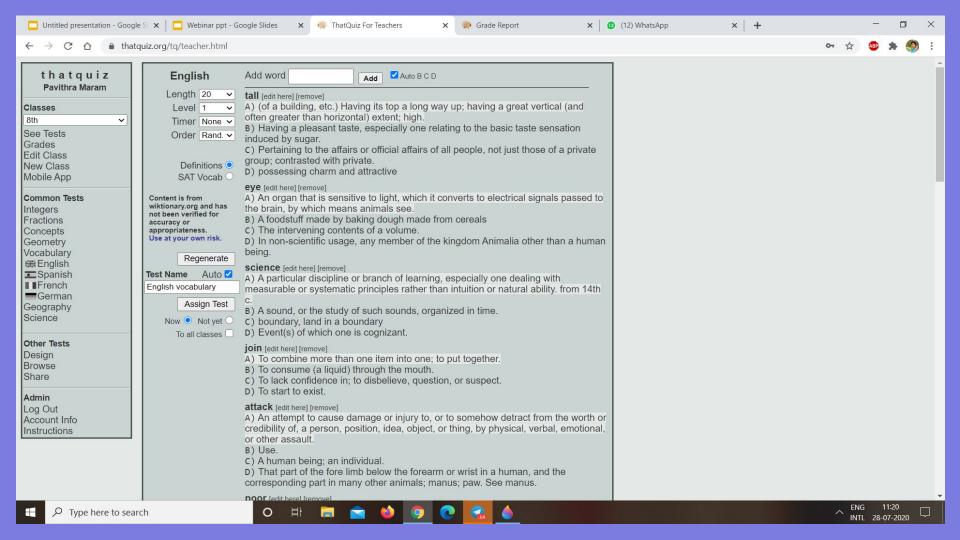

## https://www.thatquiz.org/

Register now for a free teacher account and assign our quizzes and tests of your own design to your students. You receive complete test results including all grades and wrong answers.