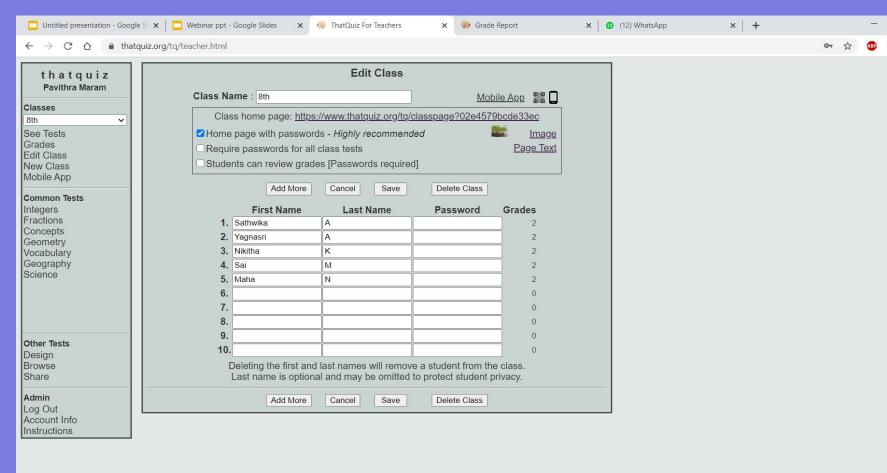

## https://www.thatquiz.org/

Register now for a free teacher account and assign our quizzes and tests of your own design to your students. You receive complete test results including all grades and wrong answers.