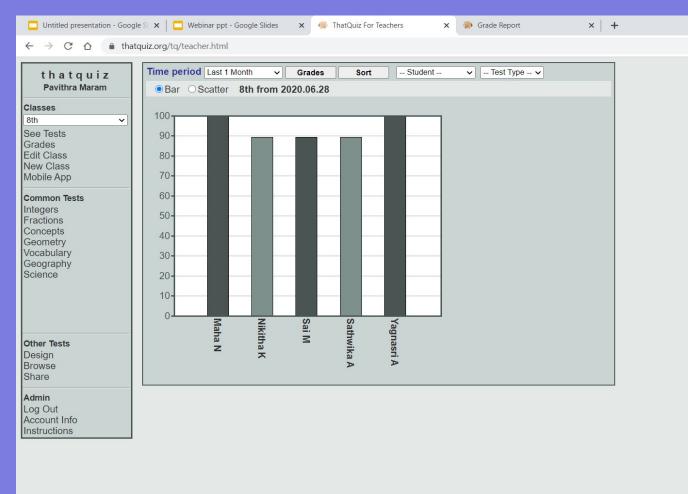

## https://www.thatquiz.org/

Register now for a free teacher account and assign our quizzes and tests of your own design to your students. You receive complete test results including all grades and wrong answers.