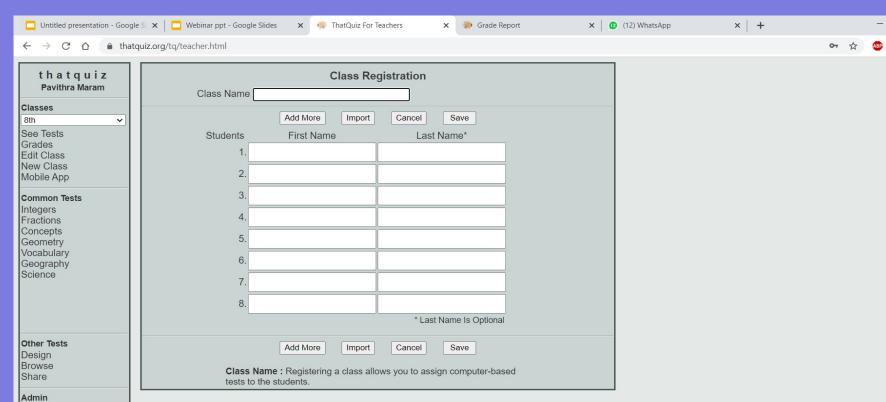

## https://www.thatquiz.org/

Register now for a free teacher account and assign our quizzes and tests of your own design to your students. You receive complete test results including all grades and wrong answers.