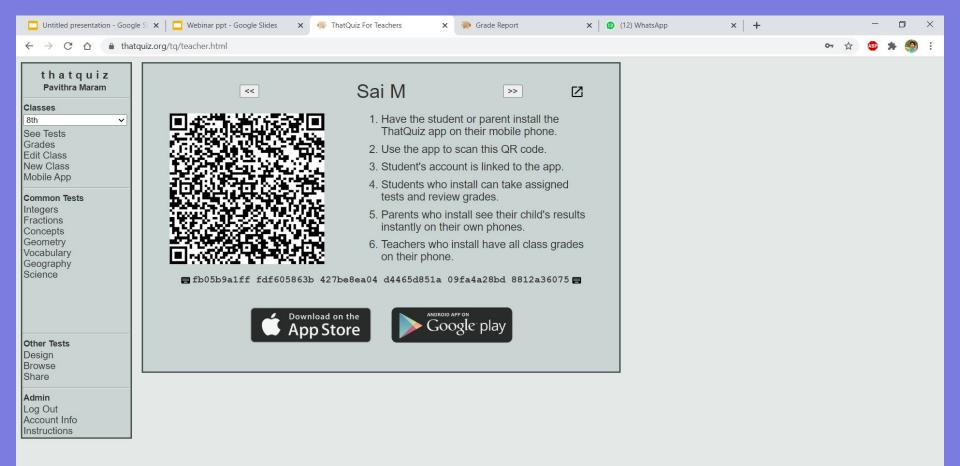

## https://www.thatquiz.org/

Register now for a free teacher account and assign our quizzes and tests of your own design to your students. You receive complete test results including all grades and wrong answers.